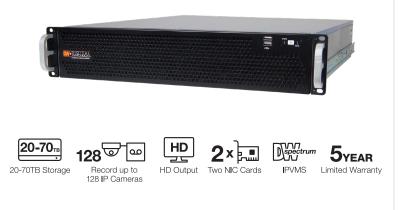

1,000s of supported IP cameras at every resolution

GeForce 210 512MB

DW Spectrum® IPVMS

iOS\* and Andriod\*

128

2U rack mount

150GB SSD Intel® i7® processor

600 Mbps

HD 1080p

Included

Included

400W\*\*

Operating temperature and humidity 41°F~104°F / 20~90% RH

70TB

Maximum hard drives 1 x SSD + 7 x HDD

16GB

MODEL

Maximum IP cameras

Included IP licenses

Form factor

Operating

system

Memory

System

## Features

- Supports All ONVIF conformant IP cameras
- Storage options 20-70TB internal storage
- Record and manage single- and multi-sensor IP cameras of any resolution up to 128 2.1MP cameras at 30fps and a maximum of 600Mbps throughput
- True HD and DVI local monitoring outputs ports
- Dual network ports
- Windows® 10 Pro or Linux® Ubuntu® 16.04 OS on separate SSD
- USB interface
- Hosting DW Spectrum® IPVMS for setup, configuration, monitoring and recording
- One-time recording license charge, fully transferable between cameras and encoders
- One (1) DW Spectrum® IPVMS 4-channel licenses included . (DW-SPECTRUMLSC004)