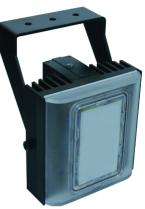

## What is CleanLITE® technology?

The Clarius range of Infra-Red and White-Light LED illuminators are manufactured with GJD's unique CleanLITE® coating technology. This is a hydrophobic layer, which instantly repels water and other liquids to ensure Clarius remains clean and virtually dirt free.

## How CleanLITE® technology works

When dirt and dust come into contact with the Clarius CleanLITE® coated front cover, water quickly flushes it away. The water is instantly repelled by the coating and the dirt is attracted to the water, which then simply rolls away.