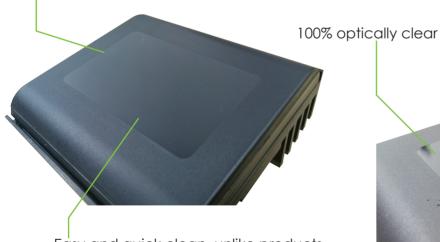

Even under extreme conditions like constant high pressure spray, the CleanLITE® layer maintains its hydrophobic characteristics.

Extremely durable permanent layer of protection

Easy and quick clean, unlike products without CleanLITE® coating technology UV resistant, will not blister, peel or discolour

Improved scratch and impact resistance