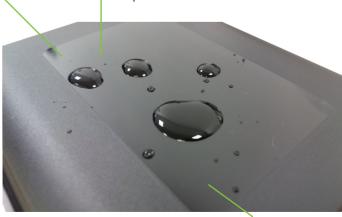

## How CleanLITE® technology works

When dirt and dust come into contact with the Clarius CleanLITE® coated front cover, water quickly flushes it away. The water is instantly repelled by the coating and the dirt is attracted to the water, which then simply rolls away.

Even under extreme conditions like constant high pressure spray, the CleanLITE® layer maintains its hydrophobic characteristics.

Extremely durable permanent layer of protection

Easy and quick clean, unlike products without CleanLITE® coating technology UV resistant, will not blister, peel or discolour