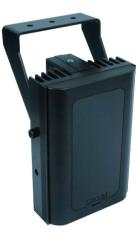

## What is CleanLITE® technology?

The Clarius range of Infra-Red and White-Light LED illuminators are manufactured with GJD's unique CleanLITE® coating technology. This is a hydrophobic layer, which instantly repels water and other liquids to ensure Clarius remains clean and virtually dirt free.

## How CleanLITE® technology works

When dirt and dust come into contact with the Clarius CleanLITE® coated front cover, water quickly flushes it away. The water is instantly repelled by the coating and the dirt is attracted to the water, which then simply rolls away.