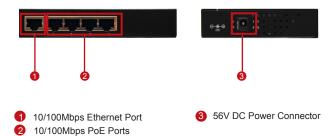

## **PPSW-2101**

## ETENTECH PS-254V2 4-Port IEEE802.3at PoE Switch



## PHOTO INDICATION



## PRODUCT SPECIFICATION

|                                   | PPSW-2101                                                           |
|-----------------------------------|---------------------------------------------------------------------|
| Device                            |                                                                     |
| Original Manufacturer             | ETENTECH                                                            |
| Original Model Name               | PS-254V2                                                            |
| • Hardware                        |                                                                     |
| Network Connector                 | RJ45                                                                |
| Power Requirem