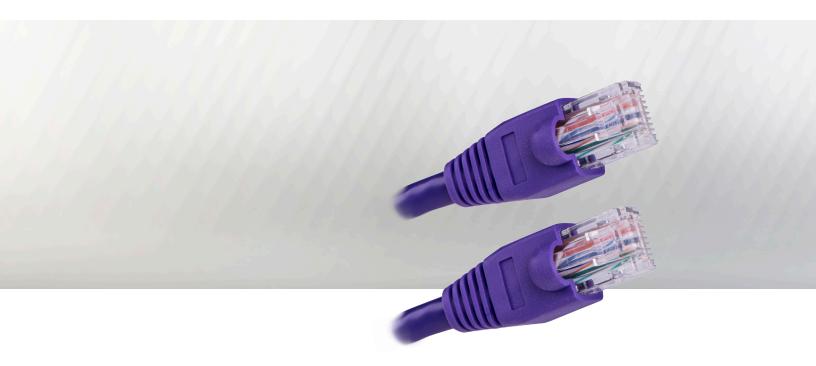

## **500-14-SPU Snagless Networking Cable**

Designed to handle high intensive bandwidth on your network connections.

The CyberPower Cat6 14 ft. (4.2m) 500Mhz Features patch cable for connecting a PC, Mac® or network device to 10Base-T, 100Base-T and 1000Base-T (Gigabit) Ethernet networks. Gold-plated copper contacts on the RJ45 male to male connectors provide excellent conductivity for accurate high-speed transmissions.

The snagless molded boot covers protect the RJ45 plug from damage during installation. Its molded strain relief construction provides internal stress relief at the termination point and flex relief at the cable exit.